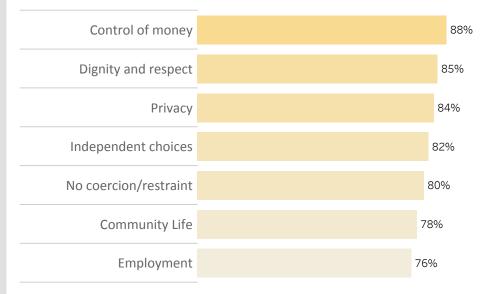

ssions that currently comply



## **FOSTER CARE**

**96%** of Foster Care settings completed the attestation. (**3,978** submissions)

2,159 of these submissions attested to full compliance

Areas of Compliance: Percent of submissions that currently comply



# HCBS Rule Provider Attestation Results (Day Settings) August 2, 2017

#### DEPARTMENT OF HUMAN SERVICES

### **DAY TRAINING & HABILITATION**

**96%** of **Day Training & Habilitation** settings completed the attestation. (**294** submissions)

**267** of these submissions attested to full compliance

## **ADULT DAY**

85% of Adult Day settings completed the attestation.(152 submissions)



### Areas of Compliance: Percent of submissions that currently comply



### Areas of Compliance: Percent of submissions that currently comply