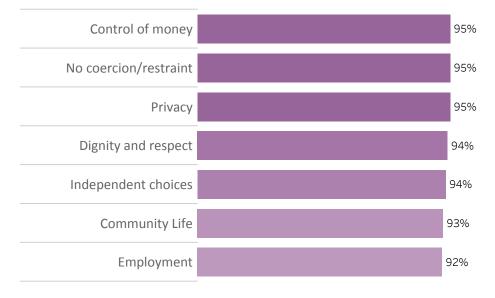

ttested to full compliance

### **Areas of Compliance:** Percent of submissions that currently comply



## **FOSTER CARE**

**96%** of Foster Care settings completed the attestation. (**3,978** submissions)

2,159 of these submissions attested to full compliance

Areas of Compliance: Percent of submissions that currently comply



# HCBS Rule Provider Attestation Results (Day Settings) August 2, 2017

#### DEPARTMENT OF HUMAN SERVICES

### **DAY TRAINING & HABILITATION**

**96%** of **Day Training & Habilitation** settings completed the attestation. (**294** submissions)

**267** of these submissions attested to full compliance

## **ADULT DAY**

85% of Adult Day settings completed the attestation.(152 submissions)



### Areas of Compliance: Percent of submissions that currently comply



### Areas of Compliance: Percent of submissions that currently comply