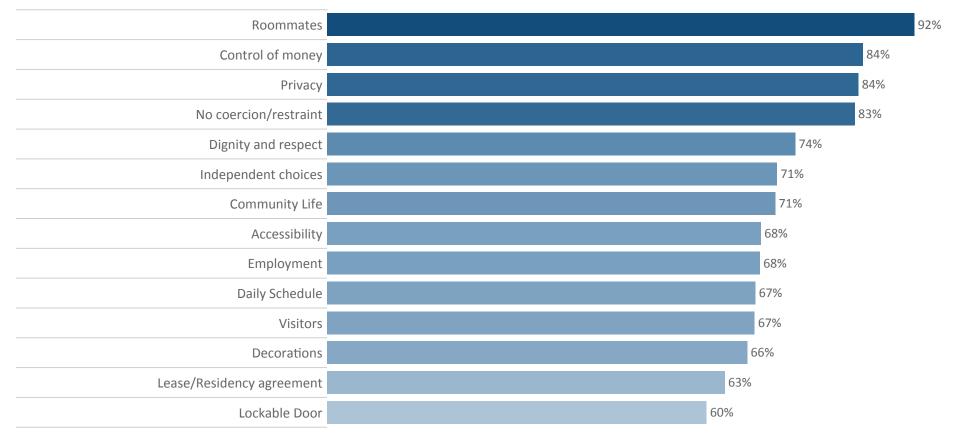

#### **ALL HCBS SETTINGS**

**92%** of HCBS settings completed the attestation. (**5,413** submissions)

**2,873** of these submissions attested to full compliance

|                   | # Submitted | % Submitted | <b>Total Settings</b> |
|-------------------|-------------|-------------|-----------------------|
| Customized Living | 989         | 78%         | 1269                  |
| Foster Care       | 3978        | 96%         | 4125                  |
| DT&H              | 294         | 96%         | 306                   |
| Adult Day         | 152         | 85%         | 179                   |
| Total             | 5413        | 92%         | 5879                  |

### Areas of Compliance: Percent of submissions that currently comply