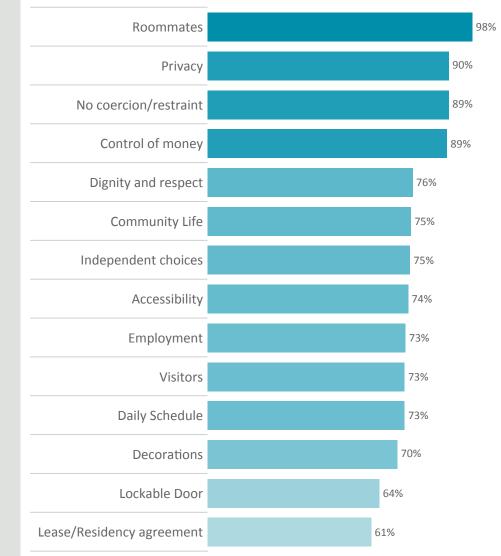

## **FOSTER CARE**

**96%** of Foster Care settings completed the attestation. (**3,978** submissions)

2,159 of these submissions attested to full compliance

Areas of Compliance: Percent of submissions that currently comply