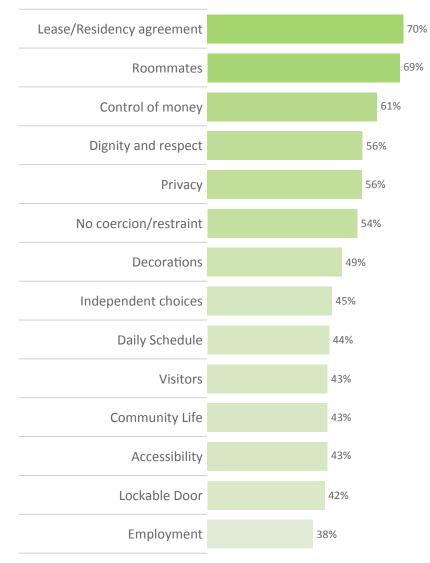

### **CUSTOMIZED LIVING**

78% of Customized Living settings completed the attestation.(989 submissions)

**338** of these submissions attested to full compliance

### **Areas of Compliance:** Percent of submissions that currently comply