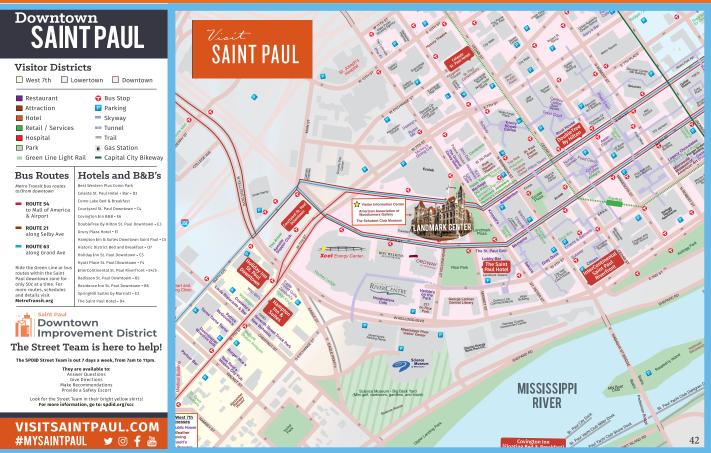

Reservation Number: 651.292.9292 Reservation Link: <u>https://reservations.saintpaulhotel.com/sph/</u>. Enter the dates for your reservation. Select *"I have a code*" as the rate type, then select *"Group*" and enter *"67*41809" as the code.

tta

55102

\*When calling for your reservation, ask for the "LeadingAge Minnesota" group rate at any of the five hotels. Room blocks will be held until Monday, Jan. 15, 2024.

## \*Reserve ONLY the hotel rooms you need to avoid a cancellation fee.

Hotel room blocks fill up quickly, due in part to organizations booking rooms that are later cancelled. Please book only the hotel rooms you are certain you will use. All room cancellations after Jan. 15, 2024, and all no-shows will be subject to one-night room and tax charged to the credit card on file.