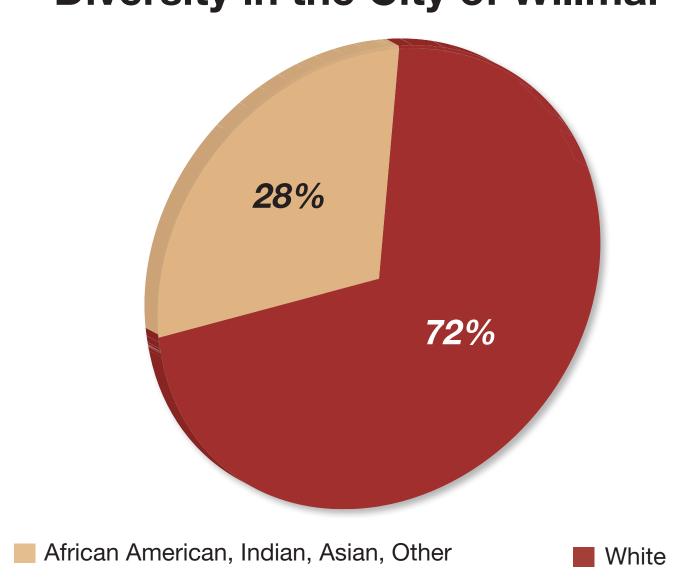

**Diversity in the City of Willmar** 

#### **Project Description**

Rice Care Center (RCC) is challenged by the decreasing pool of applicants in the specific area of certified nursing assistants. Today, the largest growing population in Willmar is the Somali residents. Rice Care Center currently does not have a diverse workforce.